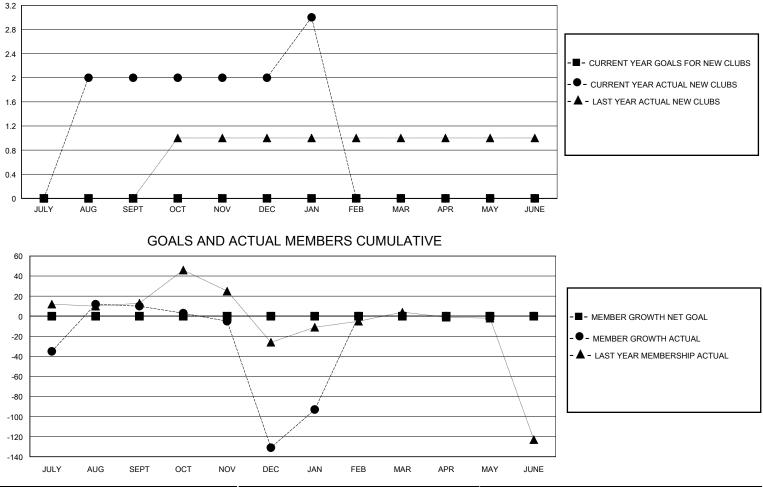

## MONTHLY MEMBERSHIP PROGRESS REPORT

District 351

Results as of: 1/31/2024

| RES            | Clubs<br>JLTS FOR 2023-2024 |               |               | Men                    | nbers                   |                                                    |  |  |  |  |
|----------------|-----------------------------|---------------|---------------|------------------------|-------------------------|----------------------------------------------------|--|--|--|--|
| RES            |                             |               |               |                        | Members                 |                                                    |  |  |  |  |
|                | RESULTS FOR 2023-2024       |               |               |                        |                         |                                                    |  |  |  |  |
| QUARTER NEW CL | JB GOAL NEW CLUBS           | DROPPED CLUBS | QUARTER       | BER GROWTH NET<br>GOAL | MEMBER GROWTH<br>ACTUAL | DROPPED<br>MEMBERS ACTUAL<br>(including transfers) |  |  |  |  |
| JULY/AUG/SEPT  | ) 2                         | 0             | JULY/AUG/SEPT | 0                      | 127                     | 87                                                 |  |  |  |  |
| OCT/NOV/DEC    | ) 0                         | 6             | OCT/NOV/DEC   | 0                      | 54                      | 185                                                |  |  |  |  |
| JAN/FEB/MAR    | ) 1                         | 0             | JAN/FEB/MAR   | 0                      | 103                     | 14                                                 |  |  |  |  |
| APR/MAY/JUNE   | 0                           | 0             | APR/MAY/JUNE  | 0                      | 0                       | 0                                                  |  |  |  |  |